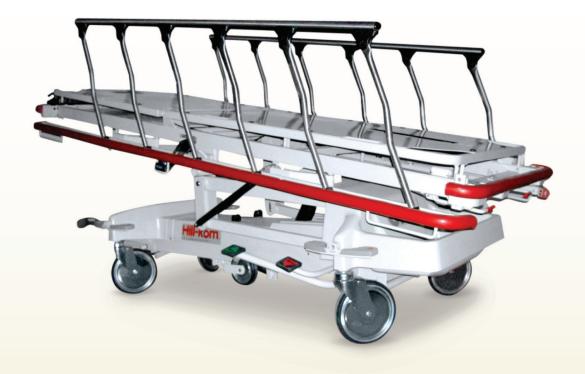

## Refurbished Hill-Rom GPS 880 Series stretchers provide smooth mobility and support weights up to 500 pounds.

Perfect for hospitals, surgery centers and teaching facilities!

## **Specifications**

•Overall length: 84"

•8" casters

• Weight capacity: 500 lbs.

Trendelenburg/Reverse
Trendelenburg

Dual-end brake and steer

Sleep surface: 26" (w) x 78" (l)Height range: 23.5" to 28.5"

• Four IV rod locations

One permanent IV rod

• Integrated storage bin

• Full perimeter bumper

• Stow-away side rails

Radiolucent surface