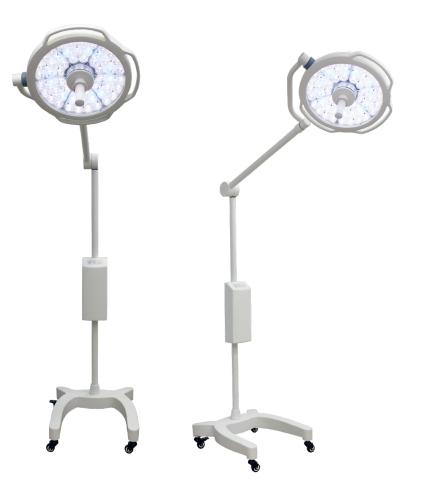

## DRE SLS 9000 Portable Floor Light

## Efficient surgery lighting system provides extremely cool output

The SLS 9000 Portable LED light is energy saving and eco-friendly, with an ultra-long service life, up to 30,000 to 50,000 hours.

The CAD designed multi-LED-lighting-beam produces lighting depth more than 55 inches, with up to 90,000 lux of central illumination. New alloy construction and a simple suspension system is easy to control and be positioned accurately. This easily adjustable light system is suitable for pendant, wall-mounted and floor-standing lamps, meeting requirements of multiple operating rooms.

## SPECIFICATIONS

Diameter: 20"

Color Temperature: 3500°-5000° Kelvin

LED Life: 50,000-hour

Illuminance: 90,000 lux (9,000 foot candles) per light head

Color Rendering Index: 93%

Diameter of Light Spot: 5" - 14"

> LED Power: 55W

Illumination Depth: 28" - 59"

LED Service Life: 50,000 hours

Easy-to-use control panel

**ORE** 

897-2019-08-14