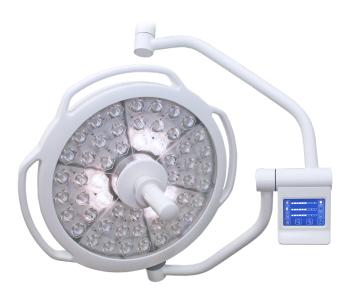

## **DRE SLS 9000**

### **LED Surgical Light**

# Efficient surgery lighting system provides extremely cool output

The SLS 9000 is a shadowless light with a 50,000 hour rated LED life. Available in multiple configurations to fit your operating room needs.

### **SPECIFICATIONS**

Spot Diameter: 120 - 350mm

Color Temperature: 3500°-5000° Kelvin

LED Life: 50,000-hour

Illuminance: 90,000 lux (9,000 foot candles) per light head

Available in ceiling, floor, and wall configurations