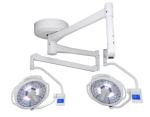

#### **FEATURES**

- > Cost efficient surgery lighting system.
- Available in a single or dual head ceiling mount, single wall mount or mobile floor model.
- > Cool output LED light source.
- LCD touch screen operation measures illumination intensity, color temperature and Chromogenic index.

### **SPECIFICATIONS**

Spot Diameter: 120 - 350mm

Color Temperature: 3500°-5000° Kelvin

LED Life: 50,000-hour

Illuminance: 90,000 lux (9,000 foot candles) per light head

Available in ceiling, floor, and wall configurations