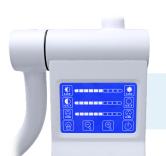

#### **FEATURES**

- > Cost efficient surgery lighting system.
- Available in a single or dual head ceiling mount, single wall mount or mobile floor model.
- > Cool output LED light source.
- LCD touch screen operation measures illumination intensity, color temperature and Chromogenic index.

LCD touch screen operation