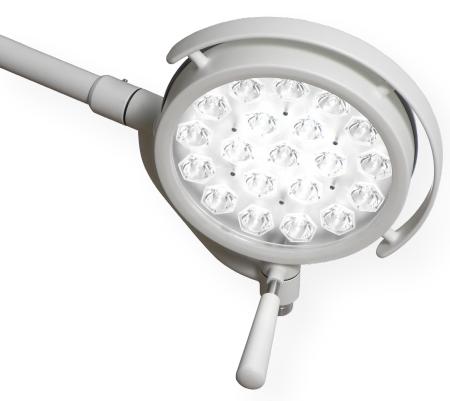

# Provides a shadowless, natural color temperature

The Avante SLS 2500 LED Mobile Lighting System is a compact system. The shadowless lamps provide a color temperature of 3,500  $k \sim 5,000 k$ , reflecting the actual colors of human tissue.

#### **FEATURES**

- Dimming knob located on the side of the lighthead for quick and easy adjustments.
- Multipath light ensures that a single damaged LED in one path will not affect operation.
- The SLS 2500 is available as a ceiling mount! Ask your representative for details.
- Universal appending system provides maximal adjusting range, suitable for any operating room. Appending arm is made of nova alloy, with light-strong structure, convenient operation and accurate positioning.
- Lamp cap is totally enclosed with a streamlined design, complying with requirements of sterilizing and laminar flow cleaning in all kinds of operating rooms.