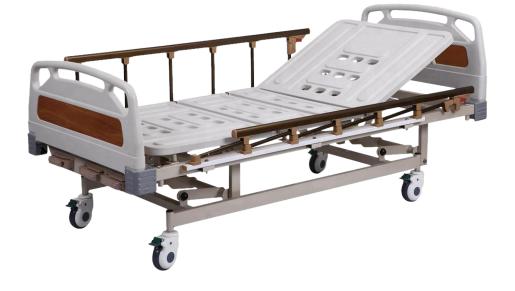

## Manual Hospital Bed

The DRE Premio M3 is a manual hospital bed with three movements: back rest, leg rest, and hi-low. Each table movement is easily controlled by cranks. The M3 features removable head, foot, and bed boards that are easy to clean. Includes collapsible railing and four universal casters with individual breaks.

## **FEATURES**

- Steel framework, top class ABS & PP plastic
- Three functions controlled by cranks: Backrest, Leg Rest, and Hi-Low
- Head, foot, and bed board are detachable and easy to clean
- 6 column, collapsible aluminum alloy protective railing
- 4 universal casters with individual breaks
- > Standard accessory: IV Pole