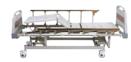

## **DRE Premio M3**

## Manual Hospital Bed

The DRE Premio M3 is a manual hospital bed with three movements: back rest, leg rest, and hi-low. Each table movement is easily controlled by cranks. The M3 features removable head, foot, and bed boards that are easy to clean. Includes collapsible railing and four universal casters with individual breaks.

## **FEATURES**

- Steel framework, top class ABS & PP plastic
- Three functions controlled by cranks: Backrest, Leg Rest, and Hi-Low
- Head, foot, and bed board are detachable and easy to clean
- 6 column, collapsible aluminum alloy protective railing
- 4 universal casters with individual breaks
- > Standard accessory: IV Pole

## **SPECIFICATIONS**

Net Weight: 225 lbs (102kg)

Overall Size: 85" x 37.8" x 22.6 - 29.5"

Bed Board Dimensions: 75.2" x 32.7"

Hi-Low Adjustment: 29.5" - 22.6"

Backrest: 0-65° ± 5°

Leg Rest:  $0-45^{\circ} \pm 5^{\circ}$ 