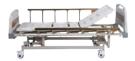

## **DRE Premio M3**

## Manual Hospital Bed

The DRE Premio M3 is a manual hospital bed with three movements: back rest, leg rest, and hi-low. Each table movement is easily controlled by cranks. The M3 features removable head, foot, and bed boards that are easy to clean. Includes collapsible railing and four universal casters with individual breaks.

## **FEATURES**

- Steel framework, top class ABS & PP plastic
- Three functions controlled by cranks: Backrest, Leg Rest, and Hi-Low
- Head, foot, and bed board are detachable and easy to clean
- 6 column, collapsible aluminum alloy protective railing
- 4 universal casters with individual breaks
- > Standard accessory: IV Pole

## **SPECIFICATIONS**

Net Weight: 225 lbs (102kg)

Overall Size: 85" x 37.8" x 22.6 - 29.5"

Bed Board Dimensions: 75.2" x 32.7"

Hi-Low Adjustment: 29.5" - 22.6"

Backrest: 0-65° ± 5°

Leg Rest:  $0-45^{\circ} \pm 5^{\circ}$ 