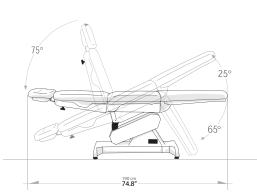

1



Chair Weight: 196 lbs. (89kg)

Maximum Capacity Load: 440 lbs. (200kg)



Adjustable Height: 24" (62cm) to 36" (92cm)

Chair Dimensions: 74" × 24" × 34" (190 × 62 × 86cm)



Trendelenburg: 25°

Backrest: 75°

Leg rest: 65°



Voltage: 110 and 220 V cc

#### **COLOR OPTIONS**



**WARRANTY: 2 Years** 



#### **MULTI-SPECIALTY USE**

- > General Medical
- Dermatology
- Podiatry
- Plastic, Cosmetic and Aesthetics, OB/GYN
- > ENT/Otolaryngology
- > Oral & Maxillofacial
- Dental
- > Orthodontics

## **OPTIONAL ACCESSORIES**

- > I.V. Rod
- > Curtain-holder
- > Medical Arm-est
- > Articulating Arm Support
- > Jointed Thigh Support
- > Hand-set Contol
- > Fixed Clamp
- > Rotating Clamp
- > Colposcope Support
- Narrow Headrest
- > Articulating Knee Crutch
- Castors
- > Instrument Tay