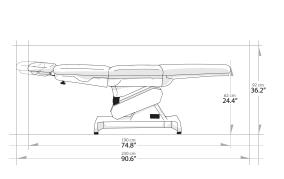

disinfectants.

warrantv.

SPECIFICATIONS 1

Chair Weight: 196 lbs. (89kg)

Maximum Capacity Load: 440 lbs. (200kg)

Adjustable Height: 24" (62cm) to 36" (92cm)

Chair Dimensions: 74" × 24" × 34" (190 × 62 × 86cm)