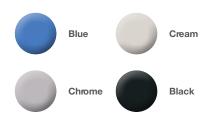

- Seat and back rails fit a variety of medical accessories.
- Magnetic back remote control easily attaches to the side of the chair.
- ABS coated steel frame gives the chair a smooth finish while protecting the inner components.

390-2019-10-28



> Upholstery is designed for medical use

and is resistant to water, air and

> Anatomic mattress is made of top-

quality foam and includes a five-year

 Constructed using latex-free, non-toxic and non-carcinogenic materials.

disinfectants.

warrantv.

SPECIFICATIONS 1



Chair Weight: 196 lbs. (89kg)

Maximum Capacity Load: 440 lbs. (200kg)



Adjustable Height: 24" (62cm) to 36" (92cm)

Chair Dimensions: 74" × 24" × 34" (190 × 62 × 86cm)



Trendelenburg: 25°

Backrest: 75°

Leg rest: 65°



Voltage: 110 and 220 V cc

#### **COLOR OPTIONS**



**WARRANTY: 2 Years** 



#### **MULTI-SPECIALTY USE**

- > General Medical
- Dermatology
- Podiatry
- Plastic, Cosmetic and Aesthetics, OB/GYN
- > ENT/Otolaryngology
- > Oral & Maxillofacial
- Dental
- > Orthodontics

## **OPTIONAL ACCESSORIES**

- > I.V. Rod
- > Curtain-holder
- > Medical Arm-est
- > Articulating Arm Support
- > Jointed Thigh Support
- > Hand-set Contol
- > Fixed Clamp
- > Rotating Clamp
- > Colposcope Support
- Narrow Headrest
- > Articulating Knee Crutch
- Castors
- > Instrument Tay