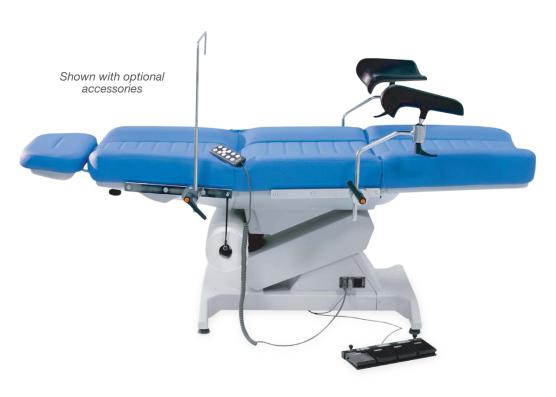

# Fully electric, multi-function power procedure chair

The DRE Milano T50 is a fully electric, multi-function chair that compares with popular brands in terms of style and functionality, at a fraction of the cost. With four actuators to adjust height, backrest, leg rest and Trendelenburg positioning, clinicians are ensured a clear path to the patient. The chair's low height capabilities give the patient easy access in and out of the chair.

The padded, anatomically-configured mattress foam and adjustable or changeable headrest make the Milano T50 Power Procedure Chair naturally adaptable to a variety of lengthy office-based procedures. It also comes standard with hand and foot controls with smart return, allowing clinicians to easily maneuver the chair into a neutral starting position.

#### **FEATURES**

- Fully electric operation with four actuators to adjust height, backrest, leg rest and Trendelenburg positioning.
- Standard handheld remote control and foot pedal include automatic reset function.
- > Adjustable and removable headrest.
- Seat and back rails fit a variety of medical accessories.
- Magnetic back remote control easily attaches to the side of the chair.
- ABS coated steel frame gives the chair a smooth finish while protecting the inner components.

## **OPTIONAL ACCESSORIES**

- > I.V. Rod
- > Curtain-holder
- > Medical Arm-est
- > Articulating Arm Support
- > Jointed Thigh Support
- > Hand-set Contol
- > Fixed Clamp
- > Rotating Clamp
- > Colposcope Support
- Narrow Headrest
- > Articulating Knee Crutch
- Castors
- > Instrument Tay