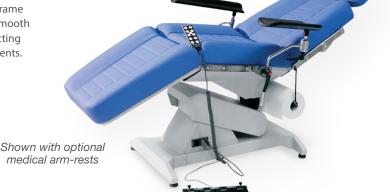

# Fully electric, multi-function power procedure chair

The DRE Milano T50 is a fully electric, multi-function chair that compares with popular brands in terms of style and functionality, at a fraction of the cost. With four actuators to adjust height, backrest, leg rest and Trendelenburg positioning, clinicians are ensured a clear path to the patient. The chair's low height capabilities give the patient easy access in and out of the chair.

The padded, anatomically-configured mattress foam and adjustable or changeable headrest make the Milano T50 Power Procedure Chair naturally adaptable to a variety of lengthy office-based procedures. It also comes standard with hand and foot controls with smart return, allowing clinicians to easily maneuver the chair into a neutral starting position.

#### **FEATURES**

- Fully electric operation with four actuators to adjust height, backrest, leg rest and Trendelenburg positioning.
- Standard handheld remote control and foot pedal include automatic reset function.
- > Adjustable and removable headrest.
- Seat and back rails fit a variety of medical accessories.
- Magnetic back remote control easily attaches to the side of the chair.
- ABS coated steel frame gives the chair a smooth finish while protecting the inner components.