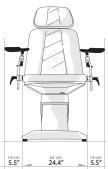

disinfectants.

warrantv.

SPECIFICATIONS 1

Chair Weight: 196 lbs. (89kg)

Maximum Capacity Load: 440 lbs. (200kg)

Adjustable Height: 24" (62cm) to 36" (92cm)

Chair Dimensions: 74" × 24" × 34" (190 × 62 × 86cm)