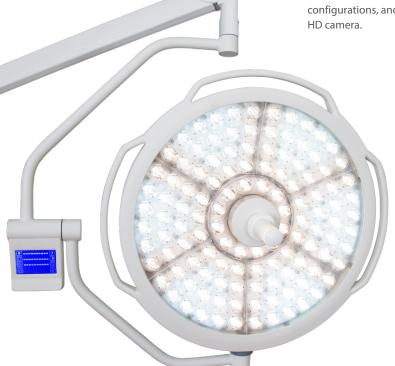

# Provides extremely high-lux with cool output

The Avante Maxx Luxx LED 160 is an advanced, cost-efficient surgery lighting system. It offers an exceptional 160,000 lux and a rich, adjustable color temperature. Its German-manufactured spring arms offer superior and reliable positioning.

#### **FEATURES**

- LCD touch-screen for easily adjustable output.
- > Quality German engineered arm system for superior positioning.
- Adjustable color temperature for optimizing human tissue colors.
- > Built to last. Rated for up to 50,000 hours.
- Adjustable focusing.
- > Adjustable CRI.
- > Cool output LED light source.
- Complies with sterilizing and laminar flow cleaning requirements
- > Energy efficient.
- Available in dual ceiling, single, wall configurations, and an optional

### **SPECIFICATIONS**

Spot Diameter: 120 - 350 mm

Illumination Depth: 700 - 1500 mm

Illumination Intensity: 160,000 lux (14,800 foot candles)

Color Temperature: 3500°-5000° Kelvin

Color Rendering Index: ≥ 93%

LED Life Expectancy: 30,000 to 50,000 hours

LED Power: 120 W

Single

Duai

HD Camera

366-2019-07-19